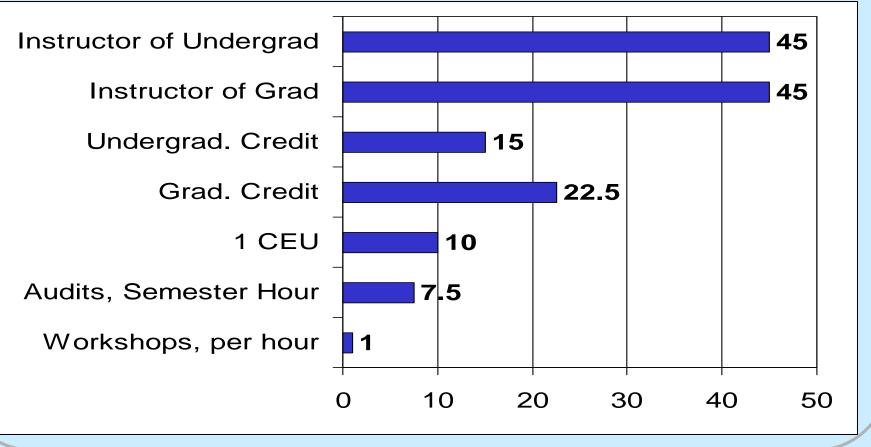

# Professional Development Activities and Their Point Values

**Professional Development Points** 

Department of Education

Massachuset

children

# Professional Development Activities and Their Point Values

Massachus Massachus We help children learn."

Department of Education

# Professional Development Activities and Point Values

Department of Education