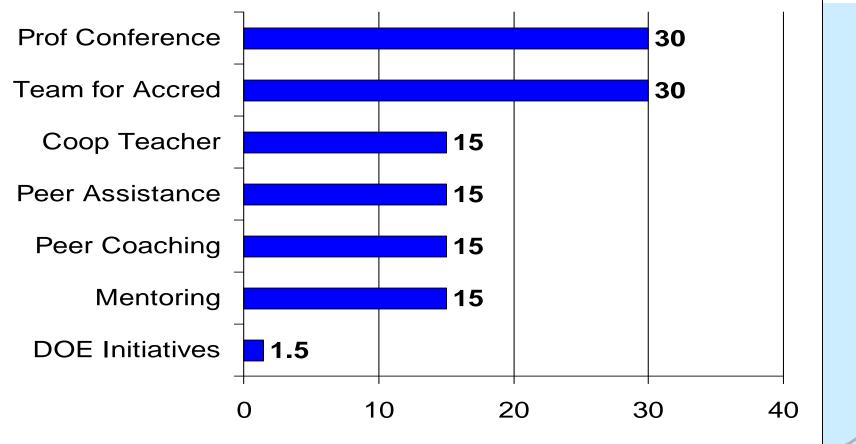

# Professional Development Activities and Their Point Values

**Professional Development Points** 

Department of Education

Massachuset

children

# Professional Development Activities and Their Point Values

Massachus Massachus We help children learn."

Department of Education

# Professional Development Activities and Point Values

Department of Education