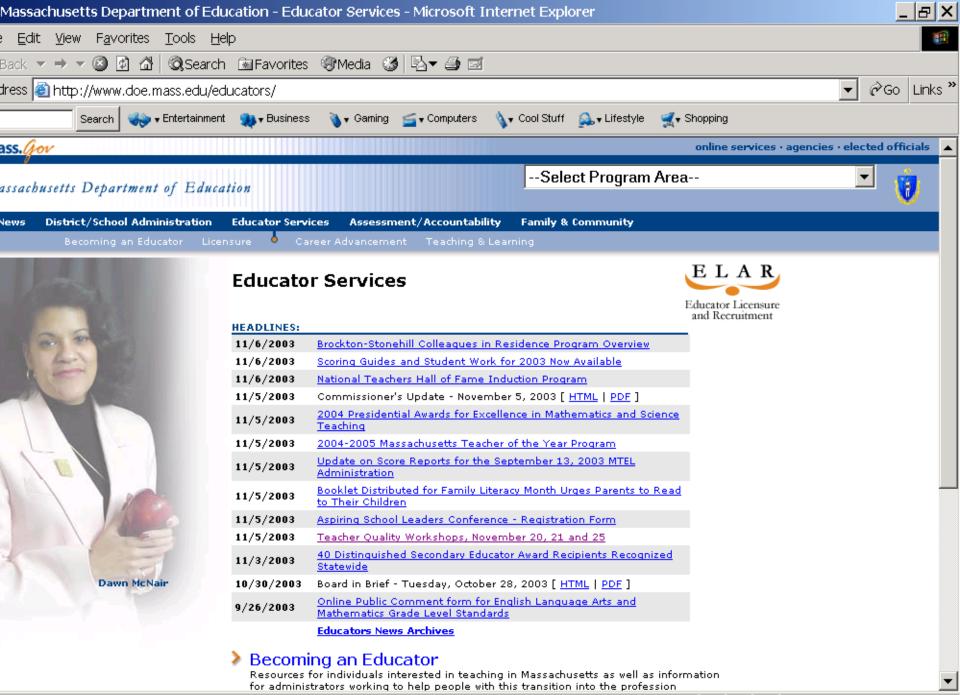

- points vary, such as 30 PDPs for an article or 45 points for a thesis.

## How does one allocate points?

### I. Content

Covers Competency I

### **II. Professional Skills or Pedagogy**

**Covers Standards II-VII** 

Methods, evaluation, equity, professionalism, communication, instructional practice, etc.

### **III. Electives**

Cover general education topics

### **IV. Content-based Pedagogy**

Covers Standards II-VII, emphasizes specific content area



#### Department of Education





Education

# www.doe.mass.edu/recert

- •On-line application
- Recertification application download
- •Regulations, guidelines, and frequently asked questions
- •Sample professional development plan
- •Upcoming D.O.E. sponsored Content Institutes.



Department of Education

# Login/Forgot Password





| 🚰 DOE Security Portal - Microsoft Internet Explorer                                                                                                                                                                                         | ъ×       |
|---------------------------------------------------------------------------------------------------------------------------------------------------------------------------------------------------------------------------------------------|----------|
| <u>File E</u> dit <u>V</u> iew F <u>a</u> vorites <u>T</u> ools <u>H</u> elp                                                                                                                                                                | -        |
| ↔ Back 🔻 → 👻 🙆 🚰 🔯 Search 📾 Favorites <a>