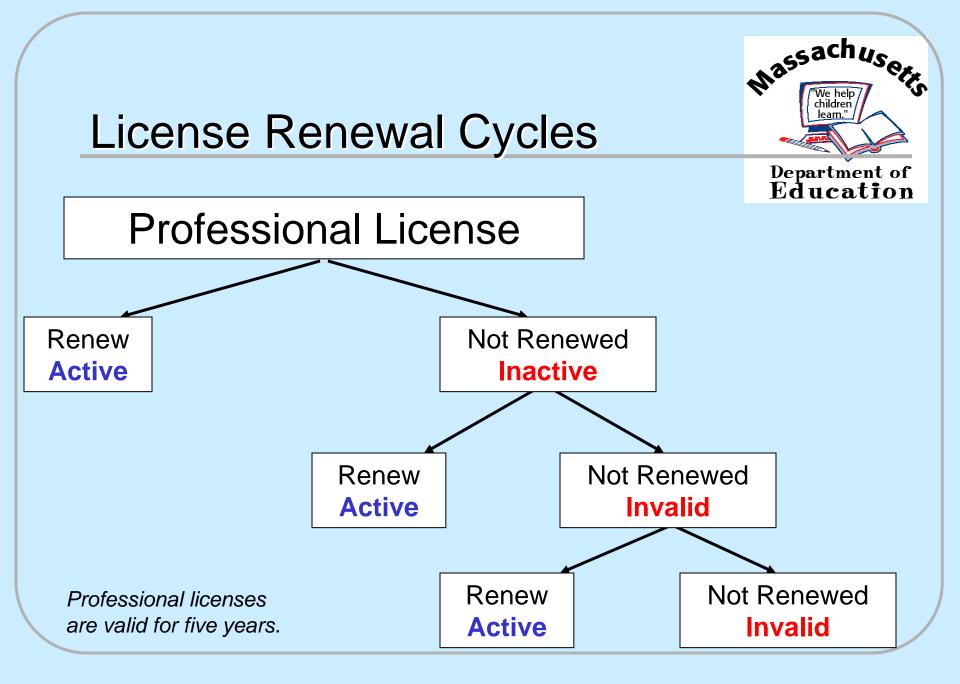

### **Inactive Licenses**

Scenario 1

An educator who has been employed by a district for the past 10 years and held a license that was up for renewal in 1999 is considered to hold an inactive license.

This educator would not be considered legally employable in the same district unless the district applied for a waiver. If this educator teaches one of the core academic subjects, he would not meet the "highly qualified teacher" requirements of NCLB because they are not fully licensed.

### **Inactive Licenses**

Scenario 2

Department of Education

A math teacher, who has been in another field for the past 15 years decides to enter the teaching profession again. Since he did not renew in 1999, his license is inactive. Can he be legally employed?

Yes, this educator would have two years from the date of hire to complete the requirements for licensure renewal (150 PDPs). The two years can extend beyond 6/17/04, however this individual would not be considered "highly qualified" until the license has been renewed.

### **Inactive Licenses**

Scenario 3

Department of Education

An educator is currently employed under an active English license, renewed in 1999, and wants to gain employment under an inactive history license. What is needed to renew the history license?

The educator would have two years from the date of hire as the history teacher to renew the license. Since the English license has already been renewed, she can earn 30 PDPs in history and renew the license as an additional area or she can choose to renew history as her primary license. Either way the license must be renewed in the next two years to maintain employment.

### **Invalid Licenses**

Department of Education

After the inactive period a license becomes invalid. The educator must complete the renewal requirements before he or she could become legally employed under that license.