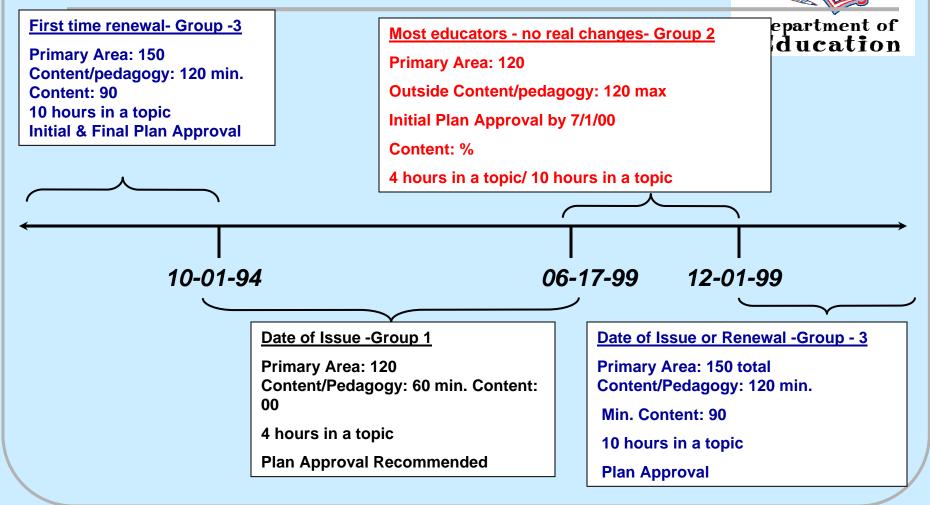

# Individual Prof. Develop Plans

Education

Must all educators design & implement a professional development plan? Yes.

Must all professional development plans be approved? No. Educators issued a Professional license between 10/1/94-6/17/99 and educators *not* employed in a public school are not required to have their plan approved.

Who approves an individual's plan? **The educator's supervisor or their designee.** 

What criteria should a plan meet in order to obtain initial approval? Verify that the educator's professional development plan is aligned with the school district's and/or school's improvement plan.