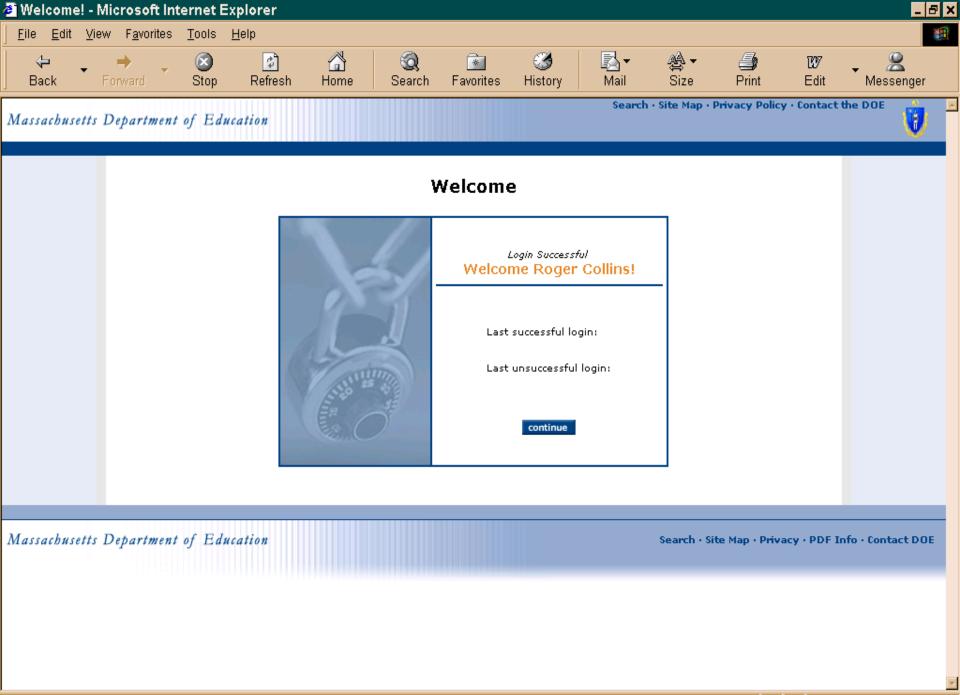

# Login/Forgot Password

| 🚰 DOE Security Portal - Microsoft Internet Explorer                                                                                                                                                                                         | ъ×       |
|---------------------------------------------------------------------------------------------------------------------------------------------------------------------------------------------------------------------------------------------|----------|
| <u>File E</u> dit <u>V</u> iew F <u>a</u> vorites <u>T</u> ools <u>H</u> elp                                                                                                                                                                | -        |
| ↔ Back 🔻 → 👻 🙆 🚰 🔯 Search 📾 Favorites <a>③</a> Media <a>③</a> 🔂 🖉                                                                                                                                                                           | -        |
| Address 🧃 gin.gas.bat?URI=http://doeweb6.doemass.org:80/cgi-bin/getAccess/applist.gas.bat&LOCALE=en_US&AUTHMETHOD=UserPassword 💌 🔗 Go 🛛 L                                                                                                   | Links "  |
| Search 🥪 - Entertainment 🥨 - Business 👌 - Gaming 🖆 - Computers 🖕 - Cool Stuff 🔍 - Lifestyle 🛒 - Shopping                                                                                                                                    |          |
| System Status · Search · Privacy . Site Info · Contact DOE                                                                                                                                                                                  | <u> </u> |
| DOE Security Portal                                                                                                                                                                                                                         |          |
| User Name (case sensitive) Password (case sensitive) Iogin Create New ELAR Account   Forgot User Name/Password Login allows access to secure Department of Education applications such as ELAR and MCDS. More about the DOE Security Portal |          |
| Massachusetts Department of Education System Status · Search · Privacy . Site Info . Contact DC                                                                                                                                             | DE       |
|                                                                                                                                                                                                                                             |          |
|                                                                                                                                                                                                                                             |          |
|                                                                                                                                                                                                                                             |          |
|                                                                                                                                                                                                                                             | -        |

### Massachusetts Department of Education

You have successfully registered your profile with the Department of Education.

Your User Id is rcollins11

You can now log in at any time with the User Id and password you created.

close

| 🚰 DOE Security Portal - Microsoft Internet Explorer 📃 🗗 🔀                                                                                                                                                                                                                                        |
|--------------------------------------------------------------------------------------------------------------------------------------------------------------------------------------------------------------------------------------------------------------------------------------------------|
| <u>File E</u> dit <u>V</u> iew F <u>a</u> vorites <u>T</u> ools <u>H</u> elp                                                                                                                                                                                                                     |
| ↔Back 🕶 → 🛩 🙆 🙆 🖓 🧐 Search 📾 Favorites 🛞 Media 🥨 🖏 🕶 🥶                                                                                                                                                                                                                                           |
| Address 🕘 gin.gas.bat?URI=http://doeweb6.doemass.org:80/cgi-bin/getAccess/applist.gas.bat&LOCALE=en_US&AUTHMETHOD=UserPassword 🔽 🔗 Go 🛛 Links                                                                                                                                                    |
| Search 🥪 - Entertainment 🥨 - Business 👌 - Gaming 🖆 - Computers 👌 - Cool Stuff 🔍 - Lifestyle 🛒 - Shopping                                                                                                                                                                                         |
| Massachusetts Department of Education       System Status · Search · Privacy . Site Info · Contact DOE                                                                                                                                                                                           |
| DOE Security Portal<br>User Name (case sensitive)<br>roolins11<br>Password (case sensitive)<br>room<br>Create New ELAR Account   Forgot User Name/Password<br>Login allows access to secure Department of Education<br>applications such as ELAR and MCDS. More about the<br>DOE Security Portal |
|                                                                                                                                                                                                                                                                                                  |
|                                                                                                                                                                                                                                                                                                  |