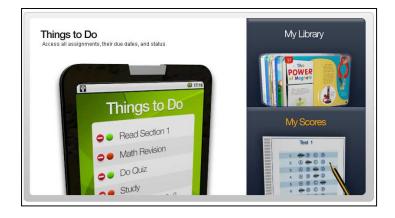

Once logged in, the student welcome page will appear. *Things to Do* displays a list of assignments and their due dates. *My Scores* shows your child's progress in assessments and assignments. *My Library* gives you access to the online version of the text, as well as any other material the teacher has made available.